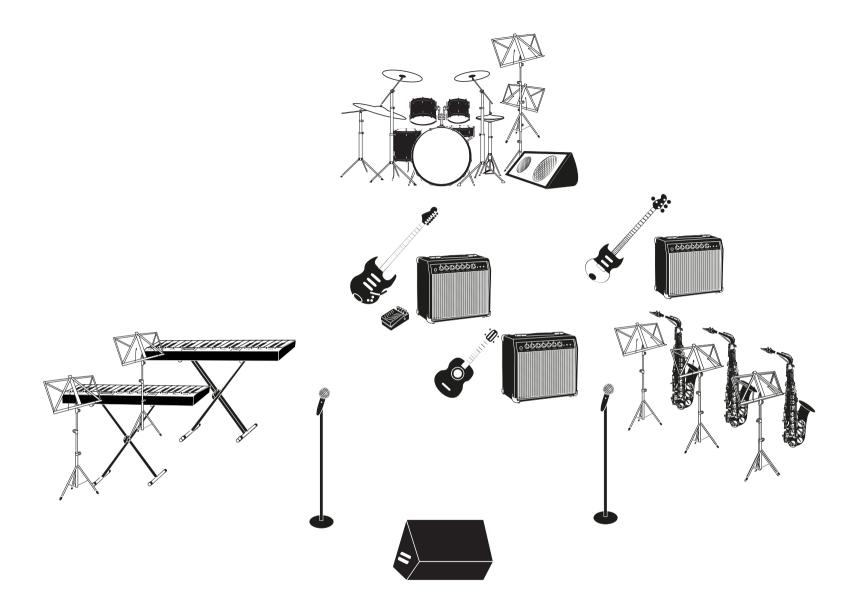

## Band Member Details

| Band member | Amálka           |
|-------------|------------------|
| Equipment   | Music stand      |
| Band member | Amálka saxofon 1 |
| Equipment   | Saxophone        |
| Equipment   | Saxophone        |
| Equipment   | Saxophone        |
| Band member | Anička           |
| Equipment   | Ukulele          |
| Equipment   | Combo amp        |
| Band member | Kačka el.kytara  |
| Equipment   | Pedal            |
| Equipment   | Combo amp        |
| Equipment   | Electric Guitar  |
| Band member | Liduška          |
| Equipment   | Vocal Microphone |
| Equipment   | Monitor          |
| Equipment   | Vocal Microphone |
| Band member | Marek            |
| Equipment   | Bass             |
|             |                  |

| Equipment   | Combo amp      |
|-------------|----------------|
| Band member | Pančulka       |
| Equipment   | Keyboard       |
| Equipment   | Keyboard Stand |
| Equipment   | Keyboard       |
| Equipment   | Keyboard       |
| Equipment   | Keyboard Stand |
| Equipment   | Keyboard Stand |
| Band member | Terka Bicí     |
| Equipment   | Monitor        |
| Equipment   | Drums          |